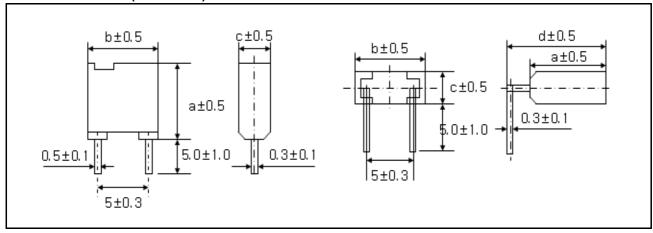

### Dimensions in mm(not to scale)

### Dimensions in mm(not to scale)

| Part number | Operating   | Capacitance (F) | ESR ( ,@1kHz) | Size(mm)                 |
|-------------|-------------|-----------------|---------------|--------------------------|
|             | Voltage (V) |                 |               | axbxcxd                  |
| SCDA5R5223  | 5.5         | 0.022           | 150           | 10.5 x 9.5 x 5.0 x 12.0  |
| SCDA5R5473  |             | 0.047           | 60            | 10.5 x 9.5 x 5.0 x 12.0  |
| SCDA5R5104  |             | 0.1             | 60            | 10.5 x 11.5 x 5.0 x 14.0 |